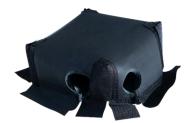

It contains 3 pieces in one carton box, including shell cover, top cap cover and terminal box cover.

Shell Cover

Top Cap Cover

**Terminal Box Cover** 

Scroll Compressor with and without Sound Jacket