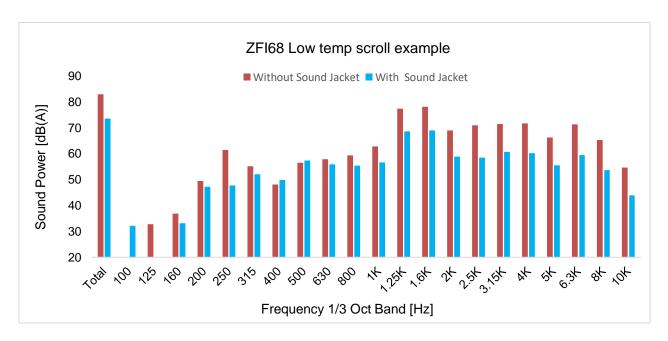

## Example: Sound power with and without sound jacket

The sound jacket perfectly fits Copeland Scroll refrigeration compressors from 7 to 30 HP including "Summit" and "Large Refrigeration Scroll" series compressors. The sound jacket provides an overall sound attenuation of 6 to 8 dB(A) making Copeland Scroll compressors the lowest noise solution currently available in the market.