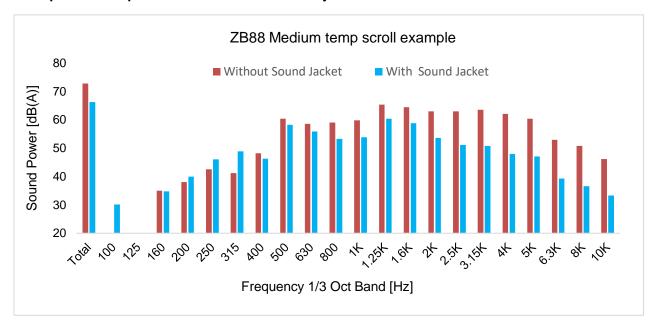

## Example: Sound power with and without sound jacket

The sound jacket perfectly fits Copeland Scroll refrigeration compressors from 7 to 30 HP including "Summit" and "Large Refrigeration Scroll" series compressors. The sound jacket provides an overall sound attenuation of 6 to 8 dB(A) making Copeland Scroll compressors the lowest noise solution currently available in the market.