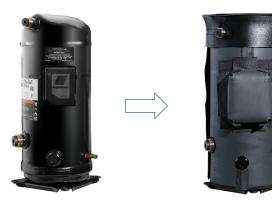

The sound jacket perfectly fits Copeland Scroll refrigeration compressors from 7 to 30 HP including "Summit" and "Large Refrigeration Scroll" series compressors. The sound jacket provides an overall sound attenuation of 6 to 8 dB(A) making Copeland Scroll compressors the lowest noise solution currently available in the market.

It contains 3 pieces in one carton box, including shell cover, top cap cover and terminal box cover.

Shell Cover

Top Cap Cover

**Terminal Box Cover** 

Scroll Compressor with and without Sound Jacket