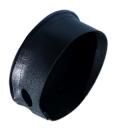

It contains 3 pieces in one carton box, including shell cover, top cap cover and terminal box cover.

Shell Cover

Top Cap Cover

**Terminal Box Cover** 

Scroll Compressor with and without Sound Jacket