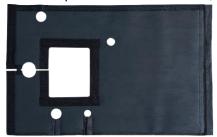

It contains 3 pieces in one carton box, including shell cover, top cap cover and terminal box cover.

Shell Cover

Top Cap Cover

**Terminal Box Cover** 

Scroll Compressor with and without Sound Jacket