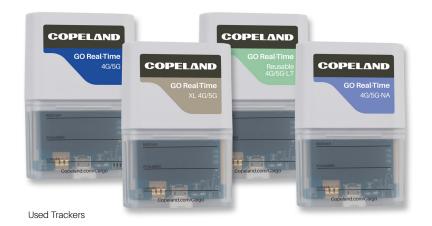

## **GO TRACKERS**

## **To Recycle Trackers** Follow these simple steps:

- 1 **Email** us for boxes and pre-paid labels.
- 2 Fill box with GO Tracker devices and use Tracker Return Form. Note: Lithiumion battery warning label must be used. Email for label if using your own box.
- 3 Attach provided FedEx label to outside of box and ship via FedEx.