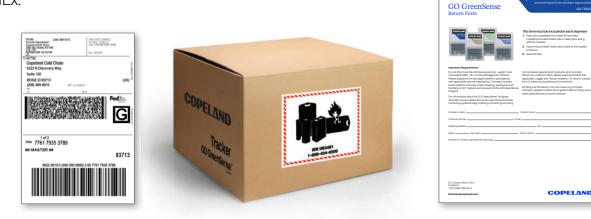

## **To Recycle Trackers** Follow these simple steps:

- 1 **Email** us for boxes and pre-paid labels.
- 2 Fill box with GO Tracker devices and use Tracker Return Form. Note: Lithiumion battery warning label must be used. Email for label if using your own box.
- 3 Attach provided FedEx label to outside of box and ship via FedEx.

Pre-paid FedEx label

Tracker shipping box

Return form

GO GreenSense Instruction Form Copeland 1 (877)998-7299 opt. 5

GO.Green@copeland.com