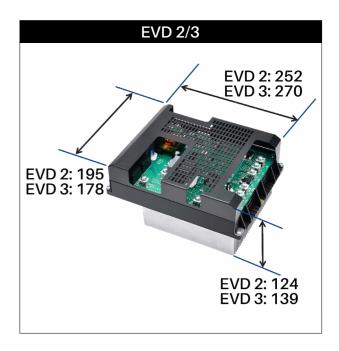

2.4 | 3.58 |
|--------------|--------|-----------------|-----|----------|------|------|------|
| ZDV112AE-4X9 |        |                 | 110 |          | 37.9 | 10.7 | 3.53 |
| ZDV098AE-4X9 |        |                 | 98  |          | 33.6 | 9.5  | 3.54 |
| YDV130AT-4X9 | R-32   |                 | 130 | 20 ~ 120 | 47.9 | 13.4 | 3.55 |
| YDV112AT-4X9 |        |                 | 110 |          | 41.4 | 11.4 | 3.62 |
| YDV098AT-4X9 |        |                 | 98  |          | 36.5 | 10.3 | 3.55 |

#### Inverter Drives

| EVD3250B-D8-111 | 25 | 240/440V 2ph  | 40 / 48 | CE CB | 130cc 110cc |
|-----------------|----|---------------|---------|-------|-------------|
| EVD3180B-D8-111 | 18 | 340/440V, 3ph | 38 / 38 | CE CB | 98cc        |

#### Dimensions

#### Note: All dimensions in mm







#### Operating Envelope

#### ZDV 98/112/130



#### YDV 98/112/130



## Copeland Integrated Solutions Package for Data Center

- CompressorDrive board
- Capacitor board
- Filter board · Choke
- HMI Electonic expansion valve

Controller

 Electonic expansion valve coil



 High pressure transducer Low pressure transducer · High temperature sensor Low temperature sensor

Integrated

Solutions

#### Variable Speed Scroll Compressor

- Superior reliability
- High COP and AEER
- Low running sound
- Broad operation envelope

#### DX3 EXV

- Unipolar stepper motor driven for 500steps
- Bi-flow design
- High reliability, 250k full • cycles
- IP65/IP67 protection



### HP/LP/HT/LT Sensor

- +/- 1% accuracy
- IP67 protection



#### About Copeland

Copeland, a global provider of sustainable c