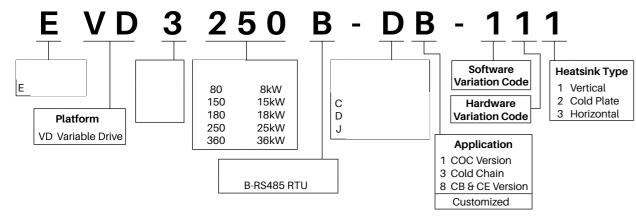

rating temperature
- Optimized to deliver best-inclass efficiency
- Low side design feature for better liquid handling, oil management and reliability
- Wide speed range 20-130 Hz

## Inverter Drive

- Optimized performance
  perfectly matched with
- Copeland variable speed scroll compressor
- Enhanced start/stop algorithm with comprehensive software testing
- Power factor correction
  capability and low iTHD

#### Programmable System Controller (iPro)

- Built-in optimized control logic
- Integrated two EXV drivers
- Capability for expansion and connection to monitoring systems









One-stop shop - qualified integrated solution



Trusted Copeland brand with decades of cooling expertise

2









#### Nomenclature

#### Variable Speed Scroll Compressors



#### **Inverter Drives**



## **Technical Specifications**

### Variable Speed Scroll Compressors

| ZDV130AE-4X9 | R-410A | - 380/420V, 3ph | 130 | 20 ~ 130 | 44.3 | 12.4 | 3.58 |
|--------------|--------|-----------------|-----|----------|------|------|------|
| ZDV112AE-4X9 |        |                 | 110 |          | 37.9 | 10.7 | 3.53 |
| ZDV098AE-4X9 |        |                 | 98  |          | 33.6 | 9.5  | 3.54 |
| YDV130AT-4X9 | R-32   |                 | 130 | 20 ~ 120 | 47.9 | 13.4 | 3.55 |
| YDV112AT-4X9 |        |                 | 110 |          | 41.4 | 11.4 | 3.62 |
| YDV098AT-4X9 |        |                 | 98  |          | 36.5 | 10.3 | 3.55 |

#### Inverter Drives

| EVD3250B-D8-111 | 25 | 240/440V 2ph  | 40 / 48 | CE CB | 130cc 110cc |
|-----------------|----|---------------|---------|------