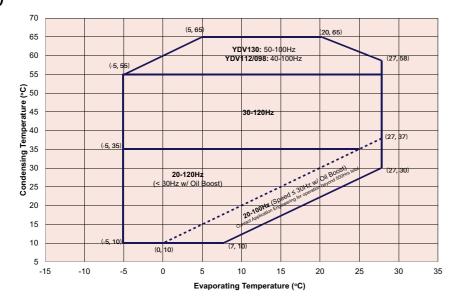

------|------|------|
| ZDV112AE-4X9 |        |                 | 110 |          | 37.9 | 10.7 | 3.53 |
| ZDV098AE-4X9 |        |                 | 98  |          | 33.6 | 9.5  | 3.54 |
| YDV130AT-4X9 | R-32   |                 | 130 | 20 ~ 120 | 47.9 | 13.4 | 3.55 |
| YDV112AT-4X9 |        |                 | 110 |          | 41.4 | 11.4 | 3.62 |
| YDV098AT-4X9 |        |                 | 98  |          | 36.5 | 10.3 | 3.55 |

#### Inverter Drives

| EVD3250B-D8-111 | 25 | 240/440V 2ph  | 40 / 48 | CE CB | 130cc 110cc |
|-----------------|----|---------------|---------|-------|-------------|
| EVD3180B-D8-111 | 18 | 340/440V, 3ph | 38 / 38 | CE CB | 98cc        |

#### Dimensions

#### Note: All dimensions in mm







#### Operating Envelope

#### ZDV 98/112/130



#### YDV 98/112/130



## Copeland Integrated Solutions Package for Data Center

- CompressorDrive board
- Capacitor board
- Filter board · Choke
- HMI Electonic expansion valve

Controller

 Electonic expansion valve coil



 High pressure transducer Low pressure transducer · High temperature sensor Low temperature sensor

Integrated

Solutions

#### Variable Speed Scroll Compressor

- Superior reliability
- High COP and AEER
- Low running sound
- Broad operation envelope

#### DX3 EXV

- Unipolar stepper motor driven for 500steps
- Bi-flow design
- High reliability, 250k full • cycles
- IP65/IP67 protection



### HP/LP/HT/LT Sensor

- +/- 1% accuracy
- IP67 protection



#### About Copeland

Copeland, a global provider of sustainable climate solutions, combines category-leading brands in compression, contro