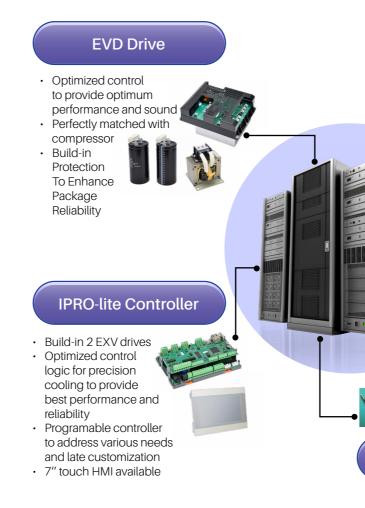

## Copeland Integrated Solutions Package for Data Center

- CompressorDrive board
- Capacitor board
- Filter board · Choke
- HMI Electonic expansion valve

Controller

 Electonic expansion valve coil

 High pressure transducer Low pressure transducer · High temperature sensor Low temperature sensor

Integrated

Solutions