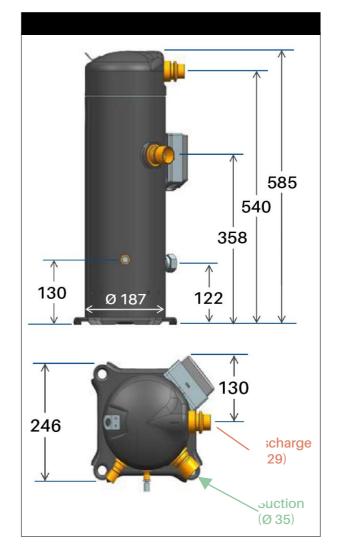

12.4 | 3.58 |
|--------------|--------|-----------------|-----|----------|------|------|------|
| ZDV112AE-4X9 |        |                 | 110 |          | 37.9 | 10.7 | 3.53 |
| ZDV098AE-4X9 |        |                 | 98  |          | 33.6 | 9.5  | 3.54 |
| YDV130AT-4X9 | R-32   |                 | 130 | 20 ~ 120 | 47.9 | 13.4 | 3.55 |
| YDV112AT-4X9 |        |                 | 110 |          | 41.4 | 11.4 | 3.62 |
| YDV098AT-4X9 |        |                 | 98  |          | 36.5 | 10.3 | 3.55 |

#### Inverter Drives

| EVD3250B-D8-111 | 25 | 240/440V 2ph  | 40 / 48 | CE CB | 130cc 110cc |
|-----------------|----|---------------|---------|-------|-------------|
| EVD3180B-D8-111 | 18 | 340/440V, 3ph | 38 / 38 | CE CB | 98cc        |

#### Dimensions

#### Note: All dimensions in mm







#### Operating Envelope

#### ZDV 98/112/130



#### YDV 98/112/130



## Copeland Integrated Solutions Package for Data Center

- CompressorDrive board
- Capacitor board
- Filter board · Choke
- HMI Electonic expansion valve

Controller

 Electonic expansion valve coil



 High pressure transducer Low pressure transducer · High temperature sensor Low temperature sensor

Integrated

Solutions

#### Variable Speed Scroll Compressor

- Superior reliability
- High COP and AEER
- Low running sound
- Broad operation envelope

#### DX3 EXV

- Unipolar stepper motor driven for 500steps
- Bi-flow design
- High reliability, 250k full • cycles
- IP65/IP67 protection



### HP/LP/HT/LT Sensor

- +/- 1% accuracy
- IP67 protection



#### About Copeland

Copeland, a global provider of sustainable