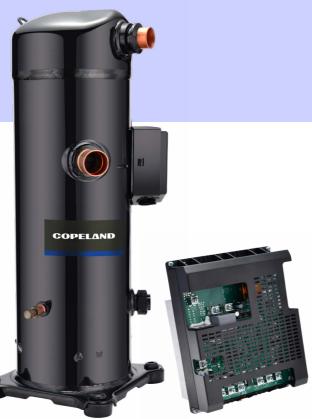

Copeland Variable Speed Solutions for data center is designed for continuous hours of operation, delivering best-in-class efficiency and reliability, enabling data center air conditioners to deliver precise temperature and humidity control, and optimize power utilization effectiveness.

#### Variable Speed Compressor

- Designed for continuous hours
  of operation
- Wide operating envelope with higher evaporating temperature
- Optimized to deliver best-inclass efficiency
- Low side design feature for better liquid handling, oil management and reliability
- Wide speed range 20-130 Hz

## Inverter Drive

- Optimized performance
  perfectly matched with
- Copeland variable speed scroll compressor
- Enhanced start/stop algorithm with comprehensive software testing
- Power factor correction
  capability and low iTHD

#### Programmable System Controller (iPro)

- Built-in optimized control logic
- Integrated two EXV drivers
- Capability for expansion and connection to monitoring systems

One-stop shop - qualified integrated solution