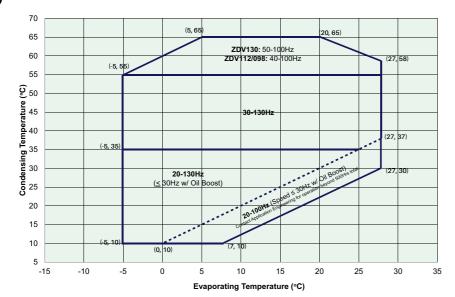

-----|-----|----------|------|------|------|
| ZDV112AE-4X9 |        |                 | 110 |          | 37.9 | 10.7 | 3.53 |
| ZDV098AE-4X9 |        |                 | 98  |          | 33.6 | 9.5  | 3.54 |
| YDV130AT-4X9 | R-32   |                 | 130 | 20 ~ 120 | 47.9 | 13.4 | 3.55 |
| YDV112AT-4X9 |        |                 | 110 |          | 41.4 | 11.4 | 3.62 |
| YDV098AT-4X9 |        |                 | 98  |          | 36.5 | 10.3 | 3.55 |

#### Inverter Drives

| EVD3250B-D8-111 | 25 | 240/440V 2ph  | 40 / 48 | CE CB | 130cc 110cc |
|-----------------|----|---------------|---------|-------|-------------|
| EVD3180B-D8-111 | 18 | 340/440V, 3ph | 38 / 38 | CE CB | 98cc        |

#### Dimensions

#### Note: All dimensions in mm







#### Operating Envelope

#### ZDV 98/112/130



#### YDV 98/112/130



## Copeland Integrated Solutions Package for Data Center

- CompressorDrive board
- Capacitor board
- Filter board · Choke
- HMI Electonic expansion valve

Controller

 Electonic expansion valve coil



 High pressure transducer Low pressure transducer · High temperature sensor Low temperature sensor

Integrated

Solutions

#### Variable Speed Scroll Compressor

- Superior reliability
- High COP and AEER
- Low running sound
- Broad operation envelope

#### DX3 EXV

- Unipolar stepper motor driven for 500steps
- Bi-flow design
- High reliability, 250k full • cycles
- IP65/IP67 protection



### HP/LP/HT/LT Sensor

- +/- 1% accuracy
- IP67 protection



#### About Copeland

Copeland, a global provider of sustainable climate solutions, combines category-leading brands