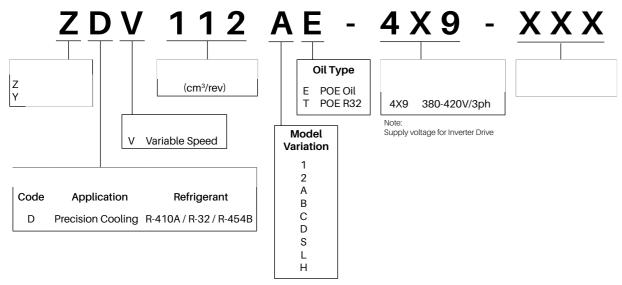

g envelope with higher evaporating temperature
- Optimized to deliver best-inclass efficiency
- Low side design feature for better liquid handling, oil management and reliability
- Wide speed range 20-130 Hz

## Inverter Drive

- Optimized performance
  perfectly matched with
- Copeland variable speed scroll compressor
- Enhanced start/stop algorithm with comprehensive software testing
- Power factor correction
  capability and low iTHD

#### Programmable System Controller (iPro)

- Built-in optimized control logic
- Integrated two EXV drivers
- Capability for expansion and connection to monitoring systems









One-stop shop - qualified integrated solution



Trusted Copeland brand with decades of cooling expertise

2









#### Nomenclature

#### Variable Speed Scroll Compressors



#### **Inverter Drives**



## **Technical Specifications**

### Variable Speed Scroll Compressors

| ZDV130AE-4X9 | R-410A | - 380/420V, 3ph | 130 | 20 ~ 130 | 44.3 | 12.4 | 3.58 |
|--------------|--------|-----------------|-----|----------|------|------|------|
| ZDV112AE-4X9 |        |                 | 110 |          | 37.9 | 10.7 | 3.53 |
| ZDV098AE-4X9 |        |                 | 98  |          | 33.6 | 9.5  | 3.54 |
| YDV130AT-4X9 | R-32   |                 | 130 | 20 ~ 120 | 47.9 | 13.4 | 3.55 |
| YDV112AT-4X9 |        |                 | 110 |          | 41.4 | 11.4 | 3.62 |
| YDV098AT-4X9 |        |                 | 98  |          | 36.5 | 10.3 | 3.55 |

#### Inverter Drives

| EVD3250B-D8-111 | 25 | 240/440V 2ph  | 40 / 48 | CE CB | 130cc 110cc |
|-----------------|----|----